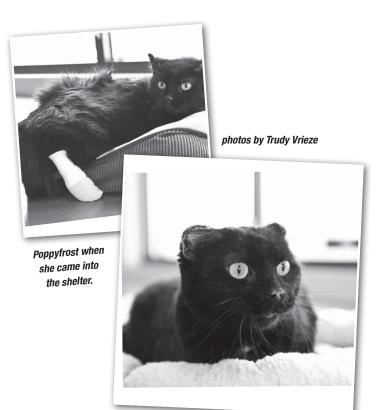

For more tickets call (218)722-9084 or stop by Animal Allies in Duluth or Superior. Return unsold tickets, stubs and money to:

Animal Allies Humane Society

4006 Airport Road Duluth, MN 55811

Poppyfrost after losing her ear tips, resting and healing comfortably.

# RESCUED FROM THE BITTER COLD

On January 23rd, during a bitter cold snap, a small black cat was rescued from a very dangerous situation. This kitty, later named Poppyfrost, was brought into the warmth and care of Animal Allies in Superior when a concerned citizen found her curled up outside, doing her best to stay alive. Although Poppyfrost tried to tuck her feet underneath her body to protect them from the cold, it was immediately evident that she had frostbite on her paw pads and the wrists of her front legs.

After beginning treatment for the most obvious frostbite, shelter veterinarian Dr. Mary Wictor realized that the cat would most likely lose part of her nose pad and the tips of her ears as well. It was also discovered that her tail was frostbitten and a portion had to be amputated. Thankfully, from that point on, Poppyfrost's only job was to rest and heal; she was a perfect patient. She never fussed when her bandages were being changed and she was always friendly and calm, as if she knew the shelter staff were there to help.

Despite her extensive injuries, this story has a happy ending. Within six days of being placed on the adoption floor, Poppyfrost found her new family. She was adopted on March 13th, and is now comfortable, warm, and safe in her new home.